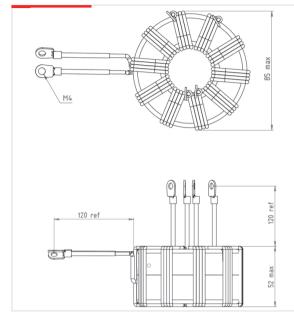

|
| Secondary             | 280 Vdc to 450 Vdc/ 24 Arms max                                 |
| CURRENT RES. INDUCTOR | 24 Arms (36Apk)                                                 |
| SWITCHING FREQUENCY   | 80 kHz to 300 kHz                                               |
| DUTY CYCLE            | 50%                                                             |
| TOTAL OUTPUT POWER    | 7 kW                                                            |
| COUPLING              |                                                                 |
| N choke/N prim        | 0.057                                                           |
| N choke/N any sec     | 0.046                                                           |

### 02 SPECIFICATIONS

### **DIMENSIONS**



### **ELECTRICAL DIAGRAM**



### TYPICAL PERFORMANCE