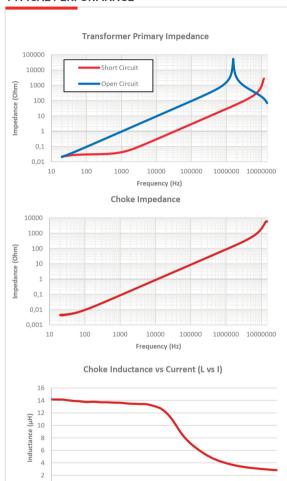

450 Vdc/ 24 Arms max                                 |
| CURRENT RES. INDUCTOR | 24 Arms (36Apk)                                                 |
| SWITCHING FREQUENCY   | 80 kHz to 300 kHz                                               |
| DUTY CYCLE            | 50%                                                             |
| TOTAL OUTPUT POWER    | 7 kW                                                            |
| COUPLING              |                                                                 |
| N choke/N prim        | 0.057                                                           |
| N choke/N any sec     | 0.046                                                           |

### 02 SPECIFICATIONS

### **DIMENSIONS**



### **ELECTRICAL DIAGRAM**



### TYPICAL PERFORMANCE