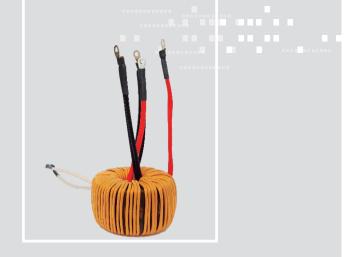

## 3DP-7kWHVHV-001

Full Bridge LLC Transformer + Resonant Choke

INDUCTIVE COMPONENTS / 3D POWER

### **ABSTRACT**

Premo 3DPower is a revolutionary concept in power magnetics integration. Existing magnetics within conventional HEV On-Board Chargers and DCDC converters are merged into one single and compact product. Maximum power density is achieved by reducing the size and increasing the power dissipation with the latest high thermal conductive materials.