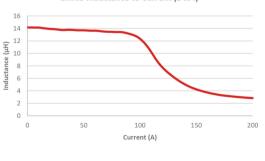

### **ELECTRICAL SPECIFICATIONS**

| TOPOLOGY              | Full Bridge LLC Resonant Converter Transformer + Resonant Choke |
|-----------------------|-----------------------------------------------------------------|
| INPUT                 |                                                                 |
| Primary Voltage       | 280 Vdc to 460 Vdc                                              |
| OUTPUT                |                                                                 |
| Secondary             | 280 Vdc to 450 Vdc/ 24 Arms max                                 |
| CURRENT RES. INDUCTOR | 24 Arms (36Apk)                                                 |
| SWITCHING FREQUENCY   | 80 kHz to 300 kHz                                               |
| DUTY CYCLE            | 50%                                                             |
| TOTAL OUTPUT POWER    | 7 kW                                                            |
| COUPLING              |                                                                 |
| N choke/N prim        | 0.057                                                           |
| N choke/N any sec     | 0.046                                                           |