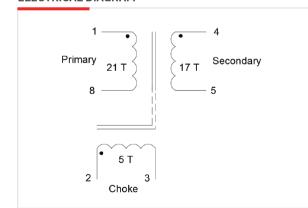

y             | 280 Vdc to 450 Vdc/ 24 Arms max                                 |
| CURRENT RES. INDUCTOR | 24 Arms (36Apk)                                                 |
| SWITCHING FREQUENCY   | 80 kHz to 300 kHz                                               |
| DUTY CYCLE            | 50%                                                             |
| TOTAL OUTPUT POWER    | 7 kW                                                            |
| COUPLING              |                                                                 |
| N choke/N prim        | 0.057                                                           |
| N choke/N any sec     | 0.046                                                           |

### 02 SPECIFICATIONS

### **DIMENSIONS**



### **ELECTRICAL DIAGRAM**



### TYPICAL PERFORMANCE